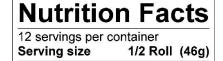

## Amount per serving Calories

120

| Calonies               | 120             |
|------------------------|-----------------|
|                        | % Daily Value*  |
| Total Fat 1g           | 1%              |
| Saturated Fat 0g       | 0%              |
| Trans Fat 0g           |                 |
| Cholesterol 0mg        | 0%              |
| Sodium 250mg           | 11%             |
| Total Carbohydrate 23g | 8%              |
| Dietary Fiber 1g       | 4%              |
| Total Sugars 1g        |                 |
| Includes 1g Added Sug  | gars <b>2</b> % |
| Protein 4g             |                 |